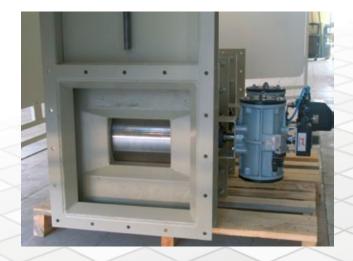

## DEFINITION

E-DV-100 Dossier valves are valves that are used to control flow rate during the transfer of powders. It is used especially for feeding coriolis, impact flowmeter or weigh feeders. It is manufactured with linear or square root characteristics depending on application.

They can have electric or pneumatic actuator.

#### PNEUMATIC ON/OFF GATE:

Control Signal: 24 VDC 5/2 Selonoid Valve

Feed Pressure: 6 bar