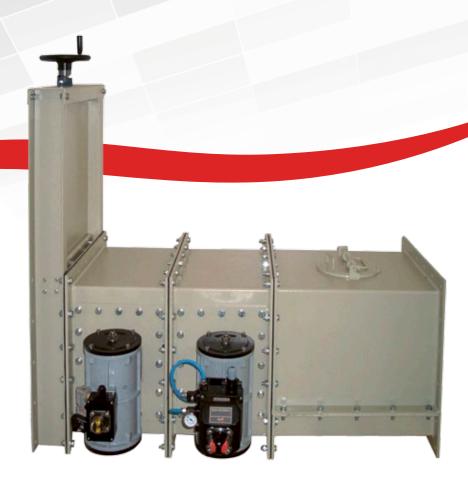

## DEFINITION

E-DV-100 Dossier valves are valves that are used to control flow rate during the transfer of powders. It is used especially for feeding coriolis, impact flowmeter or weigh feeders. It is manufactured with linear or square root characteristics depending on application.

They can have electric or pneumatic actuator.

#### DOSSIER VALVE:

Control Signal: 4- 20 mA (0 - % 100 Open)

Feed Pressure: 6 bar

#### **ELECTRIC DRIVEN PROPORTIONAL TYPES:**

Control Signal: 4- 20 mA (0-%100 Open) Feed Voltage: 400 V 3 phase 50 hz

Power: 0.55 KW

| TYPE               | Size       | Operation    | Control curve | Drive     |
|--------------------|------------|--------------|---------------|-----------|
| E-DV-100-200-O-D-E | 200x200 mm | Proportional | Squareroot    | Electric  |
| E-DV-100-300-O-D-E | 300x300 mm | Proportional | Squareroot    | Electric  |
| E-DV-100-400-O-D-E | 400x400 mm | Proportional | Squareroot    | Electric  |
| E-DV-100-500-O-D-E | 500x500 mm | Proportional | Squareroot    | Electric  |
| E-DV-100-200-O-D-P | 200×200 mm | Proportional | Squareroot    | Pneumatic |
| E-DV-100-300-O-D-P | 300x300 mm | Proportional | Squareroot    | Pneumatic |
| E-DV-100-400-O-D-P | 400x400 mm | Proportional | Squareroot    | Pneumatic |
| E-DV-100-500-O-D-P | 500x500 mm | Proportional | Squareroot    | Pneumatic |
| E-DV-100-200-A-K-P | 200x200 mm | ON-OFF       | Linear        | Pneumatic |
| E-DV-100-300-A-K-P | 300x300 mm | ON-OFF       | Linear        | Pneumatic |
| E-DV-100-400-A-K-P | 400x400 mm | ON-OFF       | Linear        | Pneumatic |
| E-DV-100-500-A-K-P | 500x500 mm | ON-OFF       | Linear        | Pneumatic |