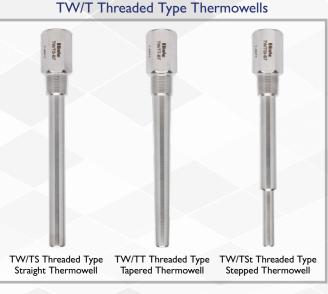

#### **ELIMKO THERMOWELLS**

Elimko thermowell types in process applications;

TW/T: Threaded Type

TW/V: Vanstone Flanged Type

TW/W: Weld-in Socketed Type TW/F: Flanged Type

TW/WI: Weld-in Type