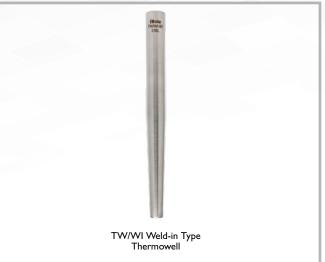

#### **ELIMKO THERMOWELLS**

Elimko thermowell types in process applications;

TW/T: Threaded Type

TW/V: Vanstone Flanged Type

TW/W: Weld-in Socketed Type TW/F: Flanged Type

TW/WI: Weld-in Type

#### TW/V Vanstone Flanged Type Thermowells

TW/WI Weld-in Type Thermowell

Elimko Electronic Production and Control Co. Ltd. Ankara Sanayi Odası 2. Organize Sanayi Bölgesi Alcı Mahallesi 2001. Cad. No:14 Temelli 06909 ANKARA / TURKEY Phone: (+90) 312 212 6450 (Pbx) • Fax: (+90) 312 212 4143 e-mail: elimko@elimko.com.tr • www.elimko.com.tr