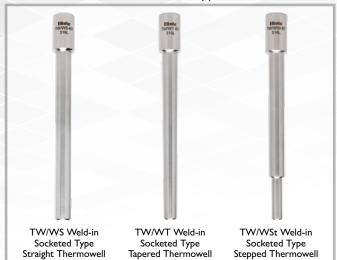

types. Special materials could be supplied upon receipt of satisfactory orders.

Others: Haynes 25, Carpenter, 20 CB, Nichrome, HCF, 50Co-30Cr, Monel 400, Titanium, Tantalum, X-750, B, C276, X.Note 3 : Satellite coating can be produced against abrassion.

#### TESTS

Thermowells can be tested after produced on request. These tests are made by special institutions for a fee. **a.** Pressure tests **b.** X-ray tests

materials are present individually or in combination. A properly selected thermowell will protect the temperature sensor from possible damage resulting from these process variables. A thermowell also permits removal of the temperature sensors for replacement, repair or testing without effecting the process or system.



## THERMOWELLS



TW/W Weld-in Socketed Type Thermowells



#### TW/V Vanstone Flanged Type Thermowells





TW/WI Weld-in Type Thermowell









Elimko Electronic Production and Control Co. Ltd. Ankara Sanayi Odası 2. Organize Sanayi Bölgesi Alcı Mahallesi 2001. Cad. No:14 Temelli 06909 ANKARA / TURKEY Phone: (+90) 312 212 6450 (Pbx) • Fax: (+90) 312 212 4143 e-mail: elimko@elimko.com.tr • www.elimko.com.tr