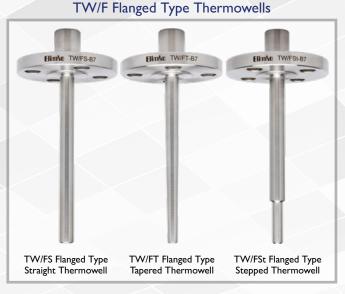

#### **ELIMKO THERMOWELLS**

Elimko thermowell types in process applications;

TW/T: Threaded Type

TW/V: Vanstone Flanged Type

TW/W: Weld-in Socketed Type TW/F: Flanged Type

TW/WI: Weld-in Type