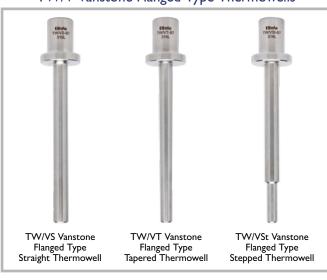

#### TW/V Vanstone Flanged Type Thermowells

TW/WI Weld-in Type Thermowell

Elimko Electronic Production and Control Co. Ltd. Ankara Sanayi Odası 2. Organize Sanayi Bölgesi Alcı Mahallesi 2001. Cad. No:14 Temelli 06909 ANKARA / TURKEY Phone: (+90) 312 212 6450 (Pbx) • Fax: (+90) 312 212 4143 e-mail: elimko@elimko.com.tr • www.elimko.com.tr