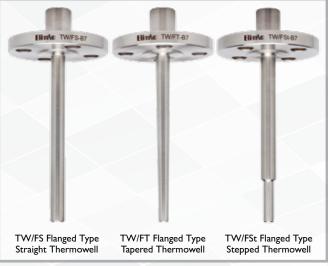

# **ELIMKO THERMOWELLS**

Elimko thermowell types in process aplications;

TW/T: Threaded Type

TW/V: Vanstone Flanged Type

TW/W: Weld-in Socketed Type TW/F: Flanged Type

TW/WI: Weld-in Type

### TW/V Vanstone Flanged Type Thermowells

Elimko Electronic Production and Control Co. Ltd. 8.Cadde 21. Sokak No: 16 Emek 06510 Ankara / Turkey Phone: (+90) 312 212 6450 (Pbx) • Fax: (+90) 312 212 4143 e-mail: elimko@elimko.com.tr • www.elimko.com.tr