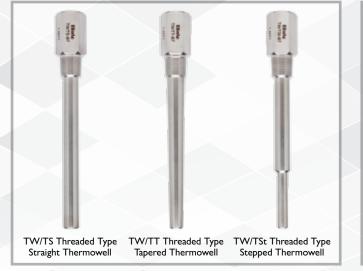

# **ELIMKO THERMOWELLS**

Elimko thermowell types in process aplications;

TW/T: Threaded Type

TW/V: Vanstone Flanged Type

TW/W: Weld-in Socketed Type TW/F: Flanged Type

TW/WI: Weld-in Type