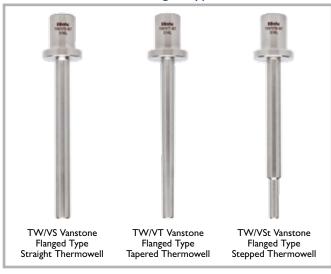

### TW/V Vanstone Flanged Type Thermowells

Elimko Electronic Production and Control Co. Ltd. 8.Cadde 21. Sokak No: 16 Emek 06510 Ankara / Turkey Phone: (+90) 312 212 6450 (Pbx) • Fax: (+90) 312 212 4143 e-mail: elimko@elimko.com.tr • www.elimko.com.tr