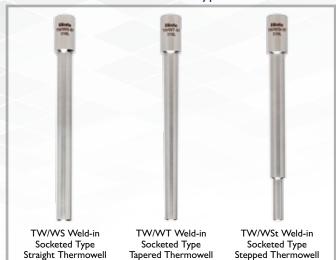

# **ELIMKO THERMOWELLS**

Elimko thermowell types in process aplications;

TW/T: Threaded Type

TW/V: Vanstone Flanged Type

TW/W: Weld-in Socketed Type TW/F: Flanged Type

TW/WI: Weld-in Type

# **THERMOWELLS**

TW/W Weld-in Socketed Type Thermowells

TW/WI Weld-in Type Thermowell