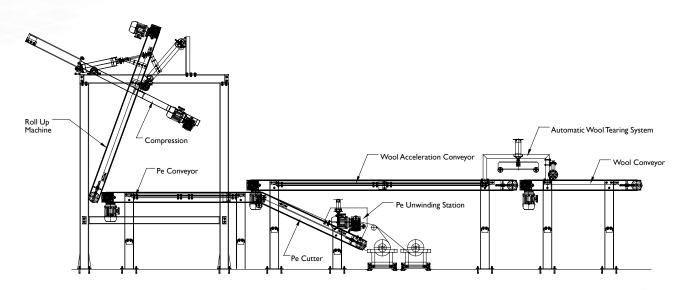

### DEFINITION

Elimko Wool winding and wrapping system used to wind and wrap the glass and rock wool.

#### The System includes;

- Wool Conveyor with PVC Belt
- Wool Acceleration Conveyor with PVC Belt
- Polyethylene Unwinding Station
- Polyethylene Conveyor and Cutter
- Automatic Wool Tearing System
- Winding Machine
- Roll-Up Machine
- Automation Control System